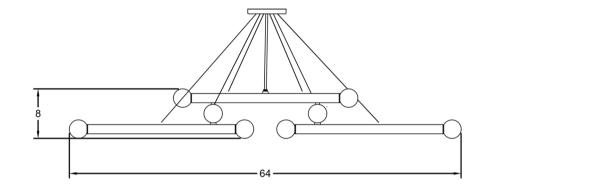

Size Specifications: (5) 31" adjustable branches

(Measurements are approximate and relative to bulb size; multiple bulb sizes available.)

Lamping: Matte White Glass, 2000-2800K LED, Per bulb - 7W 600lm

Recommended Dimmers: Arditi 1004P, Lutron Diva DVELV-300P, Lutron Skylark SELV-300P, Lutron RA2 Select RRD-6NA, Lutron Caséta PD-6WCL