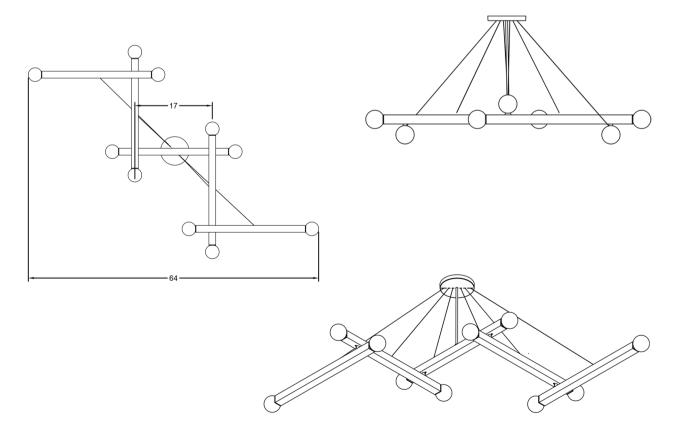

## Grand Globe Chandelier

GC-5 Globe Chandelier features five linear branches accented by matte white globe bulbs. Custom dynamic joints allow on site horizontal and vertical branch movement. Clients celebrate this fixture as a site responsive compliment to impeccably considered interiors.

Size Specifications: (5) 31" adjustable branches

(Measurements are approximate and relative to bulb size; multiple bulb sizes available.)

Lamping: Matte White Glass, 2000-2800K LED, Per bulb - 7W 600lm

Recommended Dimmers: Arditi 1004P, Lutron Diva DVELV-300P, Lutron Skylark SELV-300P, Lutron RA2 Select RRD-6NA, Lutron Caséta PD-6WCL