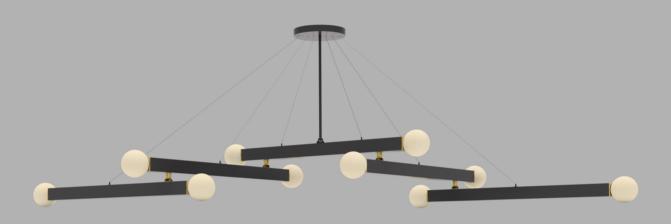

## Grand Globe Chandelier

GC-5 Globe Chandelier features five linear branches accented by matte white globe bulbs. Custom dynamic joints allow on site horizontal and vertical branch movement. Clients celebrate this fixture as a site responsive compliment to impeccably considered interiors.

Size Specifications: (5) 31" adjustable branches

(Measurements are approximate and relative to bulb size; multiple bulb sizes available.)

Lamping: Matte White Glass, 2000-2800K LED, Per bulb - 7W 600lm

Recommended Dimmers: Arditi 1004P, Lutron Diva DVELV-300P, Lutron Skylark SELV-300P, Lutron RA2 Select RRD-6NA, Lutron Caséta PD-6WCL