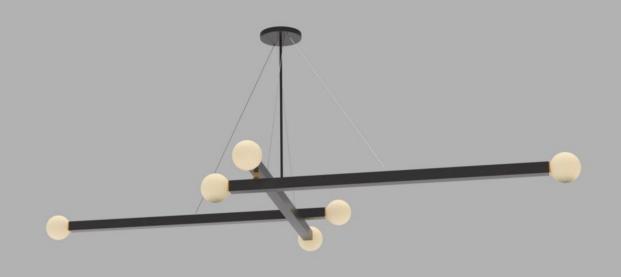

## Globe Chandelier

GC-3 Globe Chandelier features a trio of linear branches accented by matte white globe bulbs. Custom dynamic joints allow on site horizontal and vertical branch movement. Clients celebrate this fixture as a site responsive compliment to impeccably considered interiors. (Click on image for expanded view.)

Meticulously crafted by hand in our studio.

Material options: stainless steel, brass

Finish options: onyx black wax, satin black, satin white, brushed brass, aged brass, naval brass, burnished brass, brushed stainless, burnished stainless.

Size Specifications: (3) 42" adjustable branches

(Measurements are approximate and relative to bulb size; multiple bulb sizes available.)

Lamping: Matte White Glass, 2000-2800K LED, Per bulb - 7W 600lm

Recommended Dimmers: Arditi 1004P, Lutron Diva DVELV-300P, Lutron Skylark SELV-300P, Lutron RA2 Select RRD-6NA, Lutron Caséta PD-6WCL