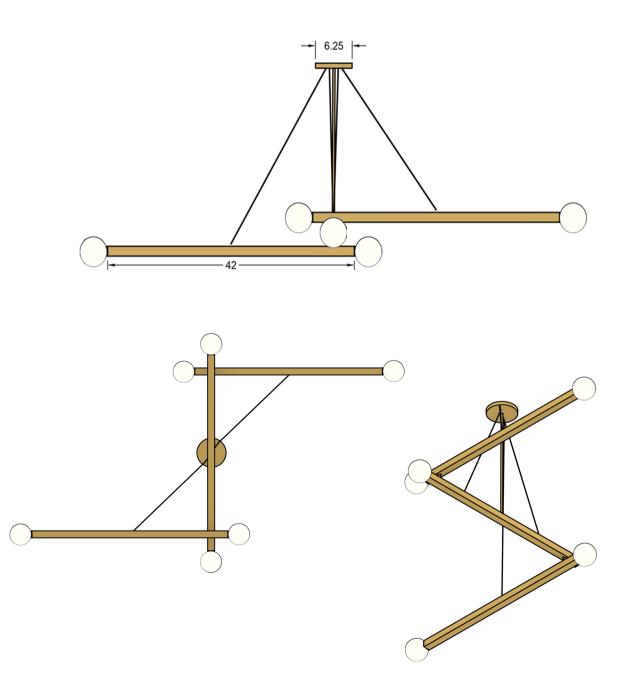

Size Specifications: (3) 42" adjustable branches

(Measurements are approximate and relative to bulb size; multiple bulb sizes available.)

Lamping: Matte White Glass, 2000-2800K LED, Per bulb - 7W 600lm

Recommended Dimmers: Arditi 1004P, Lutron Diva DVELV-300P, Lutron Skylark SELV-300P, Lutron RA2 Select RRD-6NA, Lutron Caséta PD-6WCL