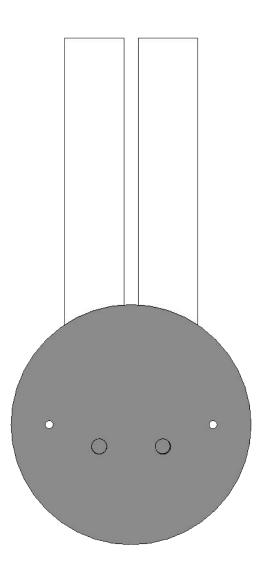

### **Specifications:**

Weight: 1 lbs Height: 11" Width: 5.5" Depth: 2.25"

LED illumination (ONLY): Socket: E26 Bulbs: 185 mm T30 Wattage: 8 W max

DAIKON POST | 2.0 SCONCE

FRONT

#### CUT SHEET | SCALE: 1: 2

#### MOUNTING DETAILS

CUT SHEET | SCALE: 1: 2