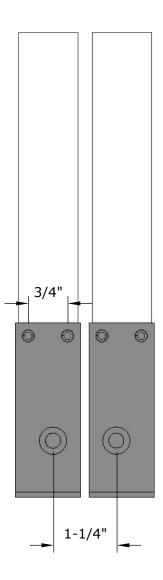

# POST | 2.0 SCONCE

# Fixture Description:

POST | The 2.0 Sconce celebrates the poetic dialogue between light and form to create a fixture that leans into the timeless and iconic. This fixture can be mounted horizontally or vertically.

## Materials:

Brass, steel

Finishes:

Black, industrial clear, brushed brass, polished brass, naval brass, aged brass

### **Specifications:**

Weight: 1 lbs Height: 11" Width: 5.5" Depth: 2.25"

LED illumination (ONLY): Socket: E26 Bulbs: 185 mm T30 Wattage: 8 W max



DAIKON POST | 2.0 SCONCE

FRONT





#### CUT SHEET | SCALE: 1: 2





#### MOUNTING DETAILS



CUT SHEET | SCALE: 1: 2