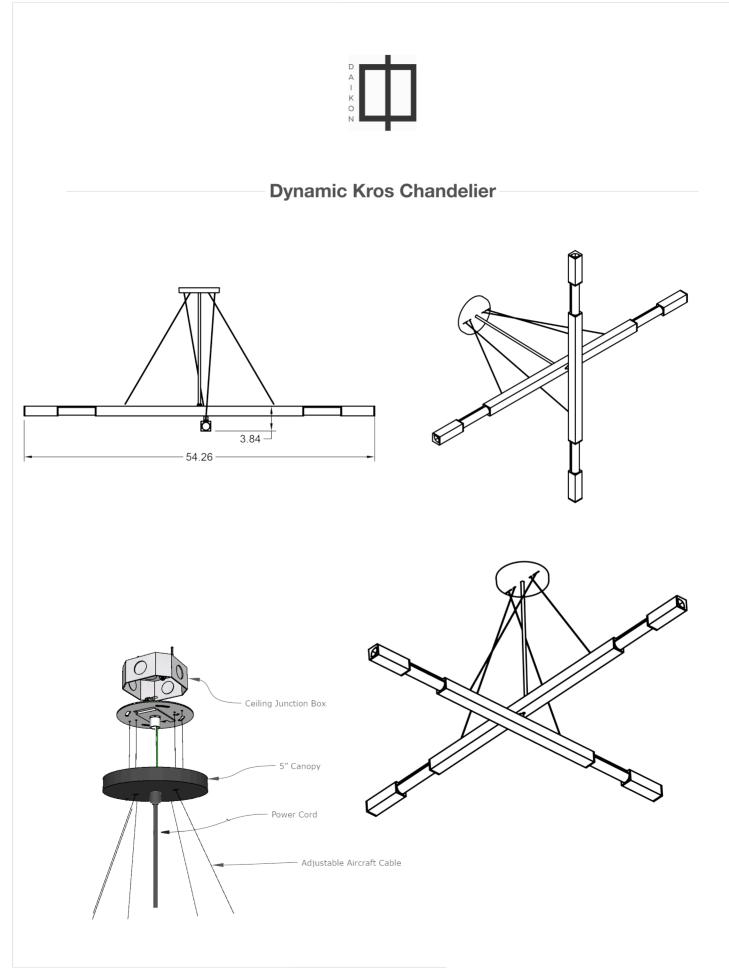

# **Dynamic Kros Chandelier**

### Fixture Description:

Daikon Kros Chandelier features two illuminated branches. Each branch is connected using our custom dynamic mount. This swivel feature allows for both horizontal and vertical movement of branches, to allow chandelier configuration to be determined on-site. Meticulously crafted by hand in our studio.

Canopy: Brushed, Aged, Naval, or Blackened Brass, Stainless

Power Cord: Black, White, Brass (raw or aged), Stainless

Size Specifications Branch Lengths: 46in. and 54 in. (length customizable)

### LED illumination:

Socket: E26 Bulb: 185mm Wattage: 4W \*Bulbs sold separately \*\*This fixture is rated for LED bulbs only

Mounting details: stainless steel aircraft cables.