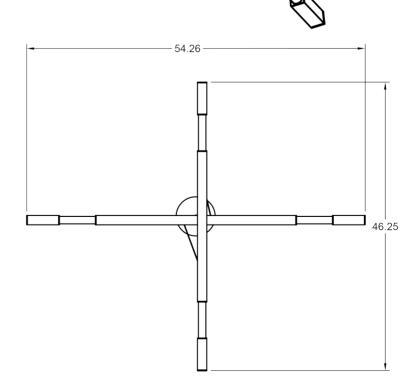

### Fixture Description:

Daikon Kros Chandelier features two illuminated branches. Each branch is connected using our custom dynamic mount. This swivel feature allows for both horizontal and vertical movement of branches, to allow chandelier configuration to be determined on-site. Meticulously crafted by hand in our studio.

Canopy: Brushed, Aged, Naval, or Blackened Brass, Stainless

Power Cord: Black, White, Brass (raw or aged), Stainless

Size Specifications Branch Lengths: 46in. and 54 in. (length customizable)